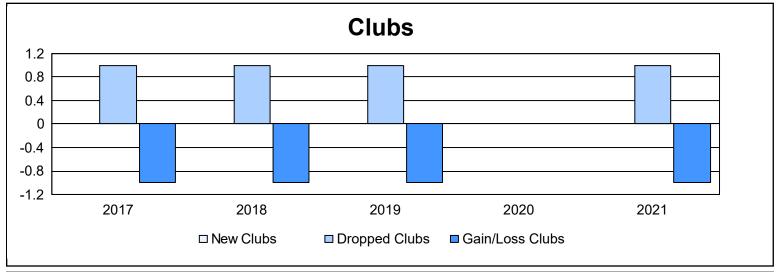

District 49 B As of June 2021 Cumulative

| Year      | New<br>Clubs | Dropped<br>Clubs | Gain/<br>Loss<br>Clubs | New<br>Members | Charter<br>Members | Reinstate<br>Members | Transfer<br>Members | Total<br>Member<br>Added | Total<br>Members<br>Dropped | Gain/<br>Loss<br>Members |
|-----------|--------------|------------------|------------------------|----------------|--------------------|----------------------|---------------------|--------------------------|-----------------------------|--------------------------|
| 2016-2017 | 0            | 1                | -1                     | 118            | 1                  | 1                    | 2                   | 122                      | 161                         | -39                      |
| 2017-2018 | 0            | 1                | -1                     | 174            | 0                  | 4                    | 2                   | 180                      | 209                         | -29                      |
| 2018-2019 | 0            | 1                | -1                     | 110            | 0                  | 3                    | 2                   | 115                      | 151                         | -36                      |
| 2019-2020 | 0            | 0                | 0                      | 85             | 0                  | 5                    | 4                   | 94                       | 139                         | -45                      |
| 2020-2021 | 0            | 1                | -1                     | 91             | 0                  | 5                    | 0                   | 96                       | 109                         | -13                      |
| Average   | 0            | 1                | -1                     | 116            | 0                  | 4                    | 2                   | 121                      | 154                         | -32                      |